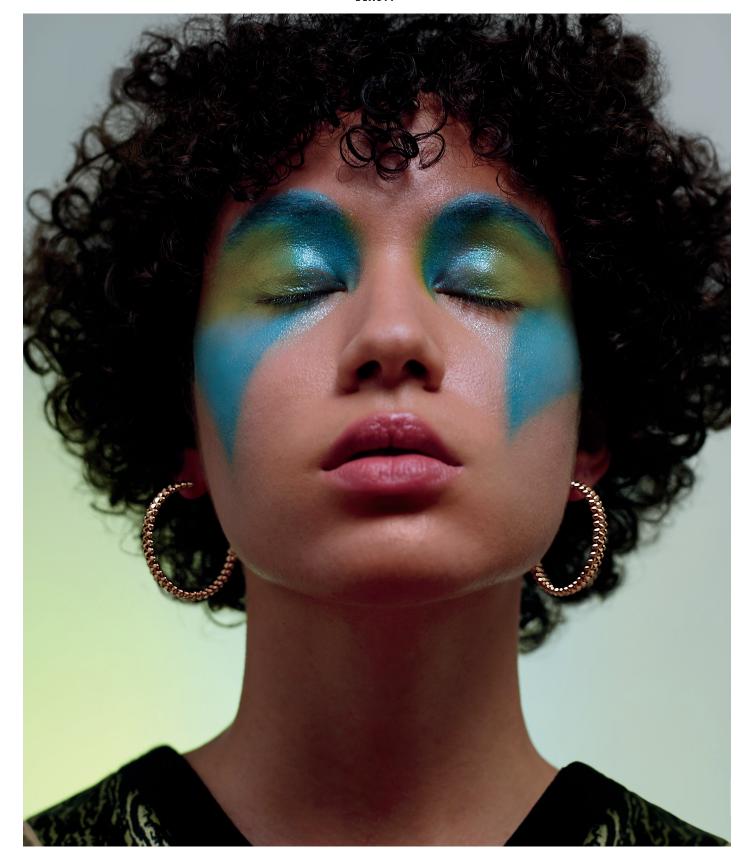

### Ocean Eyes

Glean inspiration from the briny deep for a show-stopping look. Start with NARS Single Eyeshadow in Matcha and Baby Jane to map out a general shape, then use an eyeshadow brush to fill in the areas, adding shine and definition with the Powerchrome Eye Pigment in Shimmering Turquoise.

Dress and top by Louis Vuitton; earrings by Cartier.