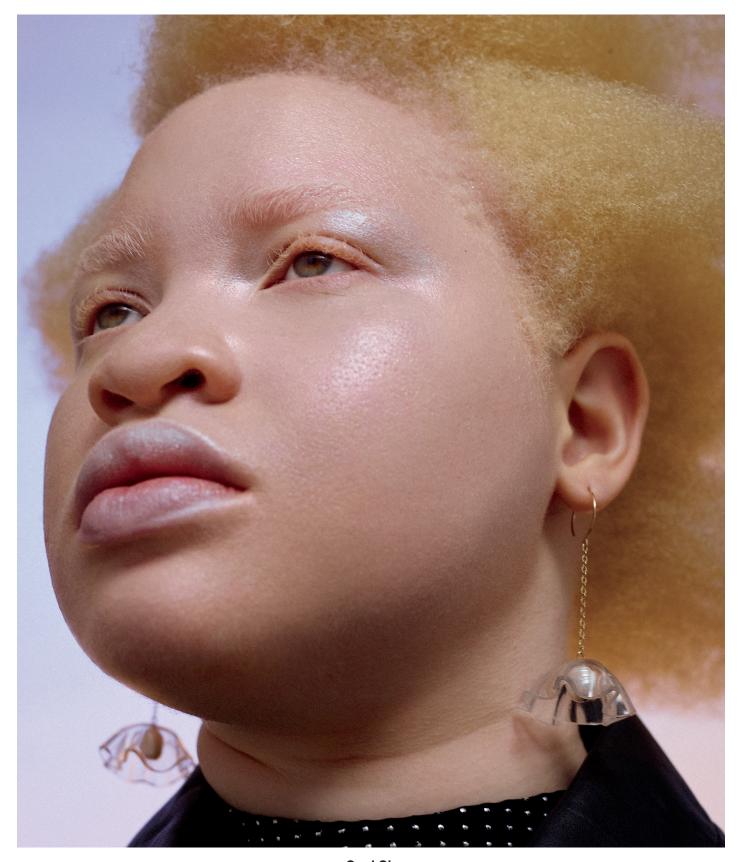

), applied with a large eyeshadow and blush brush, alternate between hues and applicators to achieve a desired aesthetic.

Full look by CHANEL.



#### **Neon Gaze**

Put a bold face forward with a jolt of eclecticism. Choosing radiant tints from KVD's Super Pomades for each application around the eyes, use KVD's Pomade Brush #70 and dip into the product directly.

Dress by Gucci; earrings by Bvlgari.

 $50 \cdot$  smagazineofficial.com



### Ocean Eyes

Glean inspiration from the briny deep for a show-stopping look. Start with NARS Single Eyeshadow in Matcha and Baby Jane to map out a general shape, then use an eyeshadow brush to fill in the areas, adding shine and definition with the Powerchrome Eye Pigment in Shimmering Turquoise.

Dress and top by Louis Vuitton; earrings by Cartier.



# **Opal Glow**

After applying a layer of moisturizer and a dust of translucent powder, use pale pigments from Charlotte Tilbury's three new palettes. Begin with Shimmering Champagne Pink from Mesmerizing Maroon, followed by Metallic Champagne Gold from Super Blue and Shimmering Cool Gold from Green Lights. Blend them along the cheekbones, brow bones, the inner corners of the eyes, and across the lips for an opalescent effect.

Top by MICHAEL Michael Kors; jacket by Hugo Boss; earrings by Wasted Effort.

 $52 \cdot$  smagazineofficial.com  $\cdot 53$